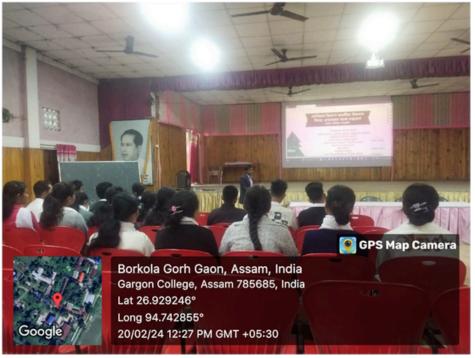

#### Brief report of the program

A Career Counseling Programme was organized by the Department of Assamese on 20th February 2024. Dr. Ankur Dutta, Assistant Professor of Assamese delivered a lecture on the career prospects of the subject Assamese among the students. In his deliberation, Dr. Dutta said that after successful completion of a Bachelor / Master's Degree in Assamese, the students can pursue a career in Assamese in different fields teaching, journalism, translation, DTP in the field of publishing and distribution of books, theatre, recitation, various fields of arts and crafts entrepreneurship, cultural tourism, CIL, Internet-related fields like Google-Microsoft, Flip cart, radio etc. Dr. Dutta also gave ideas on qualifying examinations in other vocational fields-Indian Military and Civil Services Examinations, Assam Public Service Commission Examinations, and private or public sector jobs The event was organized by the Internal Quality Assessment Cell and Career Counseling Cell of the college and Yuva Toursim Club. The event was attended by Pranab Dowarah, Head of the Assamese Department, Runjun Hazarika, Associate Professor and Devajani Bakalial, Assistant Professor, Department of Aassmese and Coordinator of Yova Toursim Club.

## Photographs of the Programme