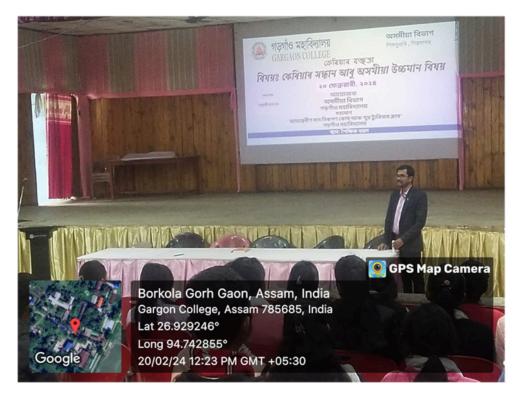

#### Brief report of the program

A Career Counseling Programme was organized by the Department of Assamese on 20th February 2024. Dr. Ankur Dutta, Assistant Professor of Assamese delivered a lecture on the career prospects of the subject Assamese among the students. In his deliberation, Dr. Dutta said that after successful completion of a Bachelor / Master's Degree in Assamese, the students can pursue a career in Assamese in different fields teaching, journalism, translation, DTP in the field of publishing and distribution of books, theatre, recitation, various fields of arts and crafts entrepreneurship, cultural tourism, CIL, Internet-related fields like Google-Microsoft, Flip cart, radio etc. Dr. Dutta also gave ideas on qualifying examinations in other vocational fields-Indian Military and Civil Services Examinations, Assam Public Service Commission Examinations, and private or public sector jobs The event was organized by the Internal Quality Assessment Cell and Career Counseling Cell of the college and Yuva Toursim Club. The event was attended by Pranab Dowarah, Head of the Assamese Department, Runjun Hazarika, Associate Professor and Devajani Bakalial, Assistant Professor, Department of Aassmese and Coordinator of Yova Toursim Club.

## Photographs of the Programme